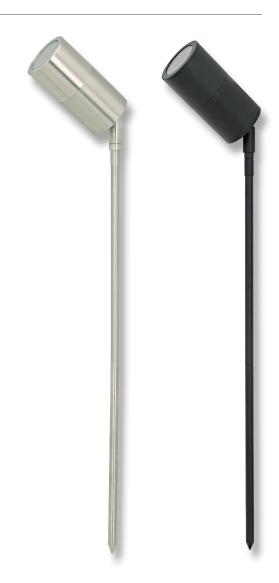

#### Description

The SHADOW Series 1 Light Garden Spike Light offers a durable weatherproof solution to lighting up low level shrubs and plants where ambient lighting is required. Available in solid finishes (316 Stainless Steel), and Powder coated Aluminium (Textured Black).

#### Diagrams / Additional

| Item No.        | Variant | Colour              | Lamp       |
|-----------------|---------|---------------------|------------|
| SHADOW-1LT-GRDN | 49072   | 316 Stainless Steel | No Lamp    |
|                 | 49126   |                     | MR16 3000K |
|                 | 49128   |                     | MR16 5000K |
|                 | 49071   | Black               | No Lamp    |
|                 | 49122   |                     | MR16 3000K |
|                 | 49124   |                     | MR16 5000K |