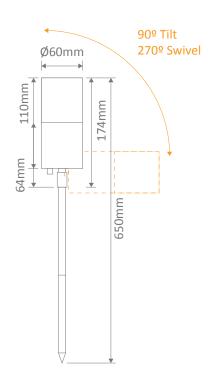

### **Specification Features**

Input Voltage: 12V Power (W): 20W Max IP rating (IP): 65

Lamp: MR16 (Not Included)

LED Driver required (Wire in parallel)